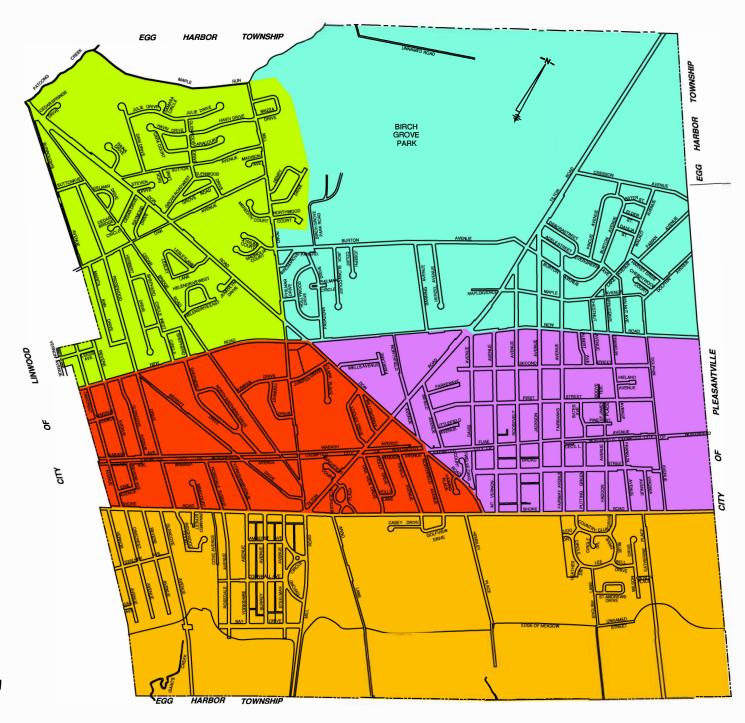

A color-coded map can be viewed online at <a href="www.cityofnorthfield.org">www.cityofnorthfield.org</a>, in the City News section. If you have questions or concerns, please contact the ACUA at 272-6950, or the City Clerk's Office at 641-2832 x 125.

## CITY OF NORTHFIELD STREET SWEEPING **SCHEDULE** Fall 2024

MON'9/30 ODD SIDE

TUES 10/1 EVEN SIDE

WED 10/20DD SIDE

THURS 10/3EVEN SIDE

FRI 10/4 ODD SIDE

MON 10/7 EVEN SIDE

TUES 10/8ODD SIDE

WED 10/9EVEN SIDE

THURS 10/10ODD SIDE

FRI 10/11 EVEN SIDE